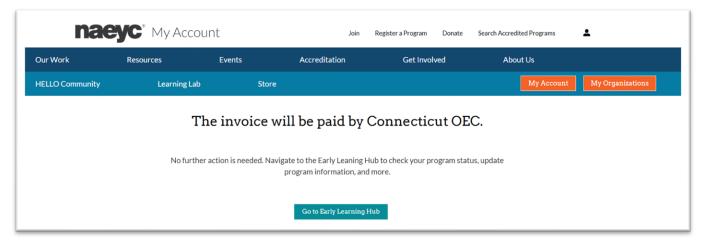

Users are also required to agree to the "Terms and Conditions".

Select "Next" to proceed.

Once the request has been processed and sent to the large system, the user will receive a message confirming that the invoice will be paid by CT OEC.