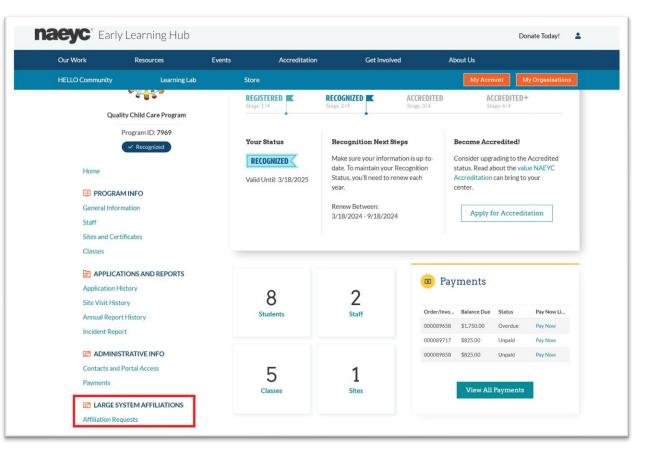

## STEP 1:

Once logged into the Early Learning Hub, programs can CONFIRM they are affiliated with Connecticut OEC by selecting "Affiliation Requests" under "LARGE SYSTEM AFFILIATIONS"

\*If Connecticut OEC is not listed, reference the instruction for new programs.