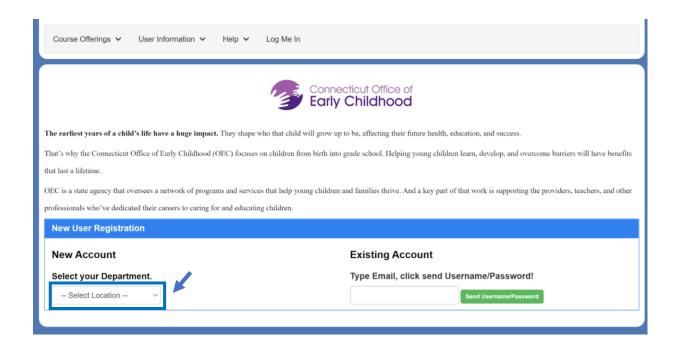

### OEC Protraxx User Guide: Getting Started with the OEC Catalog

3. Click on the Drop-Down Arrow.

Select ECE/QI Early Care and Education and Improvement