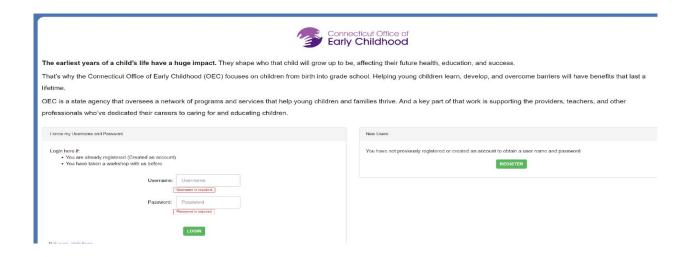

1.

Access the OEC Protraxx webpage by clicking <a href="here">here</a> or by copying the below URL into your browser:

https://tinyurl.com/OEC-Course-Catalog

2.

Click the **REGISTER** button.

4.