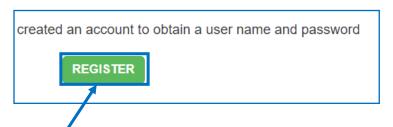

1.

Access the OEC Protraxx webpage by clicking <a href="here">here</a> or by copying the below URL into your browser:

https://tinyurl.com/OEC-Course-Catalog

2.

Click the **REGISTER** button.

4.