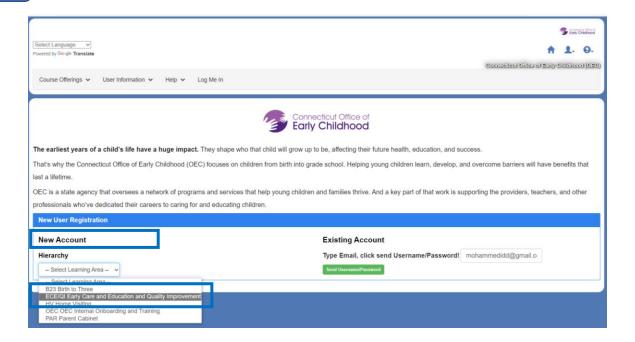

### OEC Protraxx User Guide: Getting Started with the OEC Catalog

3. Click on the Drop-Down Arrow.

Select ECE/QI Early Care and Education and Improvement